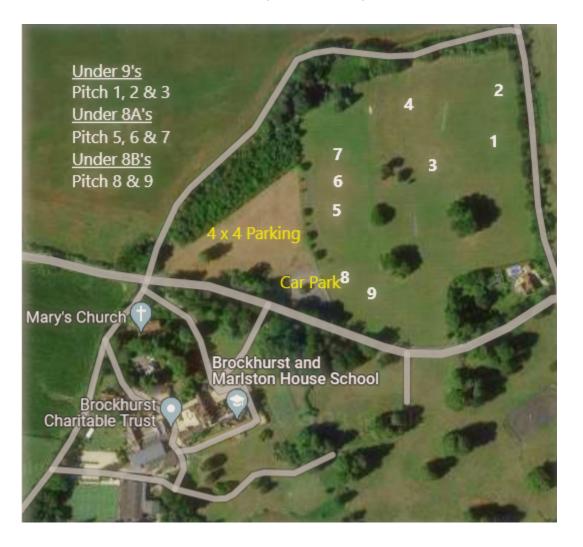

## JUNIOR RUGBY FESTIVAL 2023

Friday 24th February 2023

|          | ROUND 1        | Under 9's        |    |           |                           | ROUND 5        | Under 9's        |        |            |
|----------|----------------|------------------|----|-----------|---------------------------|----------------|------------------|--------|------------|
| 2p.m.    | Pitch 1        | Brock            | vs | St A      | 2.40p.m.                  | Pitch 1        | Brock            | VS     | Cheam B    |
| 2p.m.    | Pitch 2        | TG               | VS | Elstree A | 2.40p.m.                  | Pitch 2        | Elstree B        | VS     | Cheam A    |
| 2p.m.    | Pitch 3        | Cheam A          | VS | EH        | 2.40p.m.                  | Pitch 3        | EH               | VS     | TG         |
|          | Pitch 4        | Cheam B          | vs | Elstree B | 2.40p.m.                  | Pitch 4        | Elstree A        | VS     | St A       |
|          | ROUND 2        | <u>Under 9's</u> |    |           |                           | ROUND 6        | <u>Under 9's</u> |        |            |
| 2.10p.m. | Pitch 1        | Brock            | VS | Elstree A | 2.50p.m.                  | Pitch 1        | Brock            | VS     | Cheam A    |
| 2.10p.m. | Pitch 2        | St A             | VS | EH        | 2.50p.m.                  | Pitch 2        | Cheam B          | VS     | TG         |
| 2.10p.m. | Pitch 3        | TG               | VS | Elstree B | 2.50p.m.                  | Pitch 3        | Elstree B        | VS     | St A       |
| 2.10p.m. | Pitch 4        | Cheam A          | vs | Cheam B   | 2.50p.m.                  | Pitch 4        | EH               | VS     | Elstree A  |
|          | ROUND 3        | <u>Under 9's</u> |    |           |                           | <u>ROUND 7</u> | <u>Under 9's</u> |        |            |
| 2.20p.m. | Pitch 1        | Brock            | VS | EH        | 3p.m.                     | Pitch 1        | Brock            | VS     | TG         |
| 2.20p.m. | Pitch 2        | Elstree A        | VS | Elstree B | 3p.m.                     | Pitch 2        | Cheam A          | VS     | St A       |
| 2.20p.m. | Pitch 3        | St A             | VS | Cheam B   | 3p.m.                     | Pitch 3        | Cheam B          | VS     | Elstree A  |
| 2.20p.m. | Pitch 4        | TG               | VS | Cheam A   | 3p.m.                     | Pitch 4        | Elstree B        | VS     | EH         |
|          | <u>ROUND 4</u> | <u>Under 9's</u> |    |           |                           | 3.1            | 5p.m. Match      | Tea    |            |
| 2.30p.m. | Pitch 1        | Brock            | VS | Elstree B |                           | Players in the | Back Coutyard    |        |            |
| 2.30p.m. | Pitch 2        | EH               | VS | Cheam B   | Parents to the Great Hall |                |                  |        |            |
| 2.30p.m. | Pitch 3        | Elstree A        | VS | Cheam A   |                           | Thank you for  | r attending - De | part a | at 3.30p.m |
| 2.30p.m. | Pitch 4        | St A             | VS | TG        |                           |                |                  |        |            |

# JUNIOR RUGBY FESTIVAL 2023

Friday 24th February 2023

|                                                        | ROUND 1        | Under 8A's        |    |         |  |  |
|--------------------------------------------------------|----------------|-------------------|----|---------|--|--|
| 2p.m.                                                  | Pitch 5        | Brock             | VS | St A    |  |  |
| 2p.m.                                                  | Pitch 6        | TG                | VS | Elstree |  |  |
| 2p.m.                                                  | Pitch 7        | Cheam             | VS | EH      |  |  |
|                                                        |                |                   |    |         |  |  |
|                                                        | ROUND 2        | <u>Under 8A's</u> |    |         |  |  |
| 2.15p.m.                                               | Pitch 5        | Brock             | VS | Elstree |  |  |
| 2.15p.m.                                               | Pitch 6        | St A              | VS | EH      |  |  |
| 2.15p.m.                                               | Pitch 7        | TG                | VS | Cheam   |  |  |
|                                                        |                |                   |    |         |  |  |
|                                                        | <u>ROUND 3</u> | <u>Under 8A's</u> |    |         |  |  |
| 2.30p.m.                                               | Pitch 5        | Brock             | VS | EH      |  |  |
| 2.30p.m.                                               | Pitch 6        | Elstree           | VS | Cheam   |  |  |
| 2.30p.m.                                               | Pitch 7        | St A              | VS | TG      |  |  |
|                                                        |                |                   |    |         |  |  |
|                                                        | ROUND 4        | Under 8A's        |    |         |  |  |
| 2.45p.m.                                               | Pitch 5        | Brock             | VS | Cheam   |  |  |
| 2.45p.m.                                               | Pitch 6        | EH                | VS | TG      |  |  |
| 2.45p.m.                                               | Pitch 7        | Elstree           | VS | St A    |  |  |
|                                                        |                | Under OAle        |    |         |  |  |
|                                                        | ROUND 5        |                   |    | то      |  |  |
| 3p.m.                                                  | Pitch 5        | Brock             | VS | TG      |  |  |
| 3p.m.                                                  | Pitch 6        | Cheam             | VS | St A    |  |  |
| 3p.m.                                                  | Pitch 7        | EH                | VS | Elstree |  |  |
| 3.15p.m. Match Tea Up at the Main school Back Coutyard |                |                   |    |         |  |  |
| Thank you for attending - Depart at 3.40p.m            |                |                   |    |         |  |  |

# JUNIOR RUGBY FESTIVAL 2023

Friday 24th February 2023

|                                                        | ROUND 1        | Under 8B's        |    |         |  |  |  |  |  |
|--------------------------------------------------------|----------------|-------------------|----|---------|--|--|--|--|--|
| 2p.m.                                                  | Pitch 8        | Brock             | VS | Elstree |  |  |  |  |  |
| 2p.m.                                                  | Pitch 9        | Cheam             | VS | EH      |  |  |  |  |  |
|                                                        |                |                   |    |         |  |  |  |  |  |
|                                                        | <u>ROUND 2</u> | <u>Under 8B's</u> |    |         |  |  |  |  |  |
| 2.10p.m.                                               | Pitch 8        | Brock             | VS | Cheam   |  |  |  |  |  |
| 2.10p.m.                                               | Pitch 9        | EH                | VS | Elstree |  |  |  |  |  |
|                                                        |                |                   |    |         |  |  |  |  |  |
|                                                        | <u>ROUND 3</u> | <u>Under 8B's</u> |    |         |  |  |  |  |  |
| 2.20p.m.                                               | Pitch 8        | Brock             | VS | EH      |  |  |  |  |  |
| 2.20p.m.                                               | Pitch 9        | Cheam             | VS | Elstree |  |  |  |  |  |
|                                                        |                |                   |    |         |  |  |  |  |  |
|                                                        | <u>ROUND 4</u> | <u>Under 8B's</u> |    |         |  |  |  |  |  |
| 2.30p.m.                                               | Pitch 8        | Brock             | VS | Elstree |  |  |  |  |  |
| 2.30p.m.                                               | Pitch 9        | Cheam             | VS | EH      |  |  |  |  |  |
|                                                        |                |                   |    |         |  |  |  |  |  |
|                                                        | <u>ROUND 5</u> | <u>Under 8B's</u> |    |         |  |  |  |  |  |
| 2.45p.m.                                               | Pitch 8        | Brock             | VS | Cheam   |  |  |  |  |  |
| 2.45p.m.                                               | Pitch 9        | EH                | VS | Elstree |  |  |  |  |  |
|                                                        |                |                   |    |         |  |  |  |  |  |
|                                                        | <u>ROUND 6</u> | <u>Under 8B's</u> |    |         |  |  |  |  |  |
| 2.55p.m.                                               | Pitch 8        | Brock             | VS | EH      |  |  |  |  |  |
| 2.55p.m.                                               | Pitch 9        | Cheam             | VS | Elstree |  |  |  |  |  |
|                                                        |                |                   |    |         |  |  |  |  |  |
| 3.05p.m. Match Tea Up at the Main school Back Coutyard |                |                   |    |         |  |  |  |  |  |
|                                                        |                |                   |    |         |  |  |  |  |  |
| Thank you for attending - Depart at 3.30p.m            |                |                   |    |         |  |  |  |  |  |