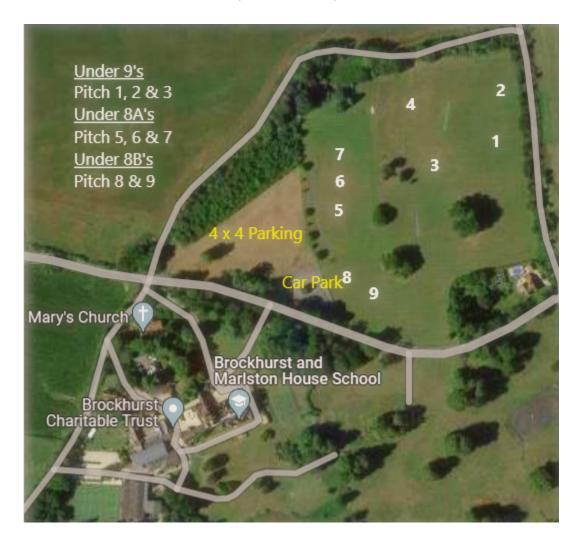

## JUNIOR RUGBY FESTIVAL 2023

Friday 24th February 2023

|          | ROUND 1        | Under 9's        |    |           |                           | ROUND 5        | Under 9's        |        |            |
|----------|----------------|------------------|----|-----------|---------------------------|----------------|------------------|--------|------------|
| 2p.m.    | Pitch 1        | Brock            | vs | St A      | 2.40p.m.                  | Pitch 1        | Brock            | VS     | Cheam B    |
| 2p.m.    | Pitch 2        | TG               | VS | Elstree A | 2.40p.m.                  | Pitch 2        | Elstree B        | VS     | Cheam A    |
| 2p.m.    | Pitch 3        | Cheam A          | VS | EH        | 2.40p.m.                  | Pitch 3        | EH               | VS     | TG         |
|          | Pitch 4        | Cheam B          | vs | Elstree B | 2.40p.m.                  | Pitch 4        | Elstree A        | VS     | St A       |
|          | ROUND 2        | <u>Under 9's</u> |    |           |                           | ROUND 6        | <u>Under 9's</u> |        |            |
| 2.10p.m. | Pitch 1        | Brock            | VS | Elstree A | 2.50p.m.                  | Pitch 1        | Brock            | VS     | Cheam A    |
| 2.10p.m. | Pitch 2        | St A             | VS | EH        | 2.50p.m.                  | Pitch 2        | Cheam B          | VS     | TG         |
| 2.10p.m. | Pitch 3        | TG               | VS | Elstree B | 2.50p.m.                  | Pitch 3        | Elstree B        | VS     | St A       |
| 2.10p.m. | Pitch 4        | Cheam A          | vs | Cheam B   | 2.50p.m.                  | Pitch 4        | EH               | VS     | Elstree A  |
|          | ROUND 3        | <u>Under 9's</u> |    |           |                           | <u>ROUND 7</u> | <u>Under 9's</u> |        |            |
| 2.20p.m. | Pitch 1        | Brock            | VS | EH        | 3p.m.                     | Pitch 1        | Brock            | VS     | TG         |
| 2.20p.m. | Pitch 2        | Elstree A        | VS | Elstree B | 3p.m.                     | Pitch 2        | Cheam A          | VS     | St A       |
| 2.20p.m. | Pitch 3        | St A             | VS | Cheam B   | 3p.m.                     | Pitch 3        | Cheam B          | VS     | Elstree A  |
| 2.20p.m. | Pitch 4        | TG               | VS | Cheam A   | 3p.m.                     | Pitch 4        | Elstree B        | VS     | EH         |
|          | <u>ROUND 4</u> | <u>Under 9's</u> |    |           |                           | 3.1            | 5p.m. Match      | Tea    |            |
| 2.30p.m. | Pitch 1        | Brock            | VS | Elstree B |                           | Players in the | Back Coutyard    |        |            |
| 2.30p.m. | Pitch 2        | EH               | VS | Cheam B   | Parents to the Great Hall |                |                  |        |            |
| 2.30p.m. | Pitch 3        | Elstree A        | VS | Cheam A   |                           | Thank you for  | r attending - De | part a | at 3.30p.m |
| 2.30p.m. | Pitch 4        | St A             | VS | TG        |                           |                |                  |        |            |

# JUNIOR RUGBY FESTIVAL 2023

Friday 24th February 2023

|                                                        | ROUND 1        | Under 8A's        |    |         |  |  |
|--------------------------------------------------------|----------------|-------------------|----|---------|--|--|
| 2p.m.                                                  | Pitch 5        | Brock             | VS | St A    |  |  |
| 2p.m.                                                  | Pitch 6        | TG                | VS | Elstree |  |  |
| 2p.m.                                                  | Pitch 7        | Cheam             | VS | EH      |  |  |
|                                                        |                |                   |    |         |  |  |
|                                                        | ROUND 2        | <u>Under 8A's</u> |    |         |  |  |
| 2.15p.m.                                               | Pitch 5        | Brock             | VS | Elstree |  |  |
| 2.15p.m.                                               | Pitch 6        | St A              | VS | EH      |  |  |
| 2.15p.m.                                               | Pitch 7        | TG                | VS | Cheam   |  |  |
|                                                        |                |                   |    |         |  |  |
|                                                        | <u>ROUND 3</u> | <u>Under 8A's</u> |    |         |  |  |
| 2.30p.m.                                               | Pitch 5        | Brock             | VS | EH      |  |  |
| 2.30p.m.                                               | Pitch 6        | Elstree           | VS | Cheam   |  |  |
| 2.30p.m.                                               | Pitch 7        | St A              | VS | TG      |  |  |
|                                                        |                |                   |    |         |  |  |
|                                                        | ROUND 4        | Under 8A's        |    |         |  |  |
| 2.45p.m.                                               | Pitch 5        | Brock             | VS | Cheam   |  |  |
| 2.45p.m.                                               | Pitch 6        | EH                | VS | TG      |  |  |
| 2.45p.m.                                               | Pitch 7        | Elstree           | VS | St A    |  |  |
|                                                        |                | Under OAle        |    |         |  |  |
|                                                        | ROUND 5        |                   |    | то      |  |  |
| 3p.m.                                                  | Pitch 5        | Brock             | VS | TG      |  |  |
| 3p.m.                                                  | Pitch 6        | Cheam             | VS | St A    |  |  |
| 3p.m.                                                  | Pitch 7        | EH                | VS | Elstree |  |  |
| 3.15p.m. Match Tea Up at the Main school Back Coutyard |                |                   |    |         |  |  |
| Thank you for attending - Depart at 3.40p.m            |                |                   |    |         |  |  |

# JUNIOR RUGBY FESTIVAL 2023

Friday 24th February 2023

|                                                        | ROUND 1        | Under 8B's        |    |         |  |  |  |  |  |
|--------------------------------------------------------|----------------|-------------------|----|---------|--|--|--|--|--|
| 2p.m.                                                  | Pitch 8        | Brock             | VS | Elstree |  |  |  |  |  |
| 2p.m.                                                  | Pitch 9        | Cheam             | VS | EH      |  |  |  |  |  |
|                                                        |                |                   |    |         |  |  |  |  |  |
|                                                        | <u>ROUND 2</u> | <u>Under 8B's</u> |    |         |  |  |  |  |  |
| 2.10p.m.                                               | Pitch 8        | Brock             | VS | Cheam   |  |  |  |  |  |
| 2.10p.m.                                               | Pitch 9        | EH                | VS | Elstree |  |  |  |  |  |
|                                                        |                |                   |    |         |  |  |  |  |  |
|                                                        | <u>ROUND 3</u> | <u>Under 8B's</u> |    |         |  |  |  |  |  |
| 2.20p.m.                                               | Pitch 8        | Brock             | VS | EH      |  |  |  |  |  |
| 2.20p.m.                                               | Pitch 9        | Cheam             | VS | Elstree |  |  |  |  |  |
|                                                        |                |                   |    |         |  |  |  |  |  |
|                                                        | <u>ROUND 4</u> | <u>Under 8B's</u> |    |         |  |  |  |  |  |
| 2.30p.m.                                               | Pitch 8        | Brock             | VS | Elstree |  |  |  |  |  |
| 2.30p.m.                                               | Pitch 9        | Cheam             | VS | EH      |  |  |  |  |  |
|                                                        |                |                   |    |         |  |  |  |  |  |
|                                                        | <u>ROUND 5</u> | <u>Under 8B's</u> |    |         |  |  |  |  |  |
| 2.45p.m.                                               | Pitch 8        | Brock             | VS | Cheam   |  |  |  |  |  |
| 2.45p.m.                                               | Pitch 9        | EH                | VS | Elstree |  |  |  |  |  |
|                                                        |                |                   |    |         |  |  |  |  |  |
|                                                        | <u>ROUND 6</u> | <u>Under 8B's</u> |    |         |  |  |  |  |  |
| 2.55p.m.                                               | Pitch 8        | Brock             | VS | EH      |  |  |  |  |  |
| 2.55p.m.                                               | Pitch 9        | Cheam             | VS | Elstree |  |  |  |  |  |
|                                                        |                |                   |    |         |  |  |  |  |  |
| 3.05p.m. Match Tea Up at the Main school Back Coutyard |                |                   |    |         |  |  |  |  |  |
|                                                        |                |                   |    |         |  |  |  |  |  |
| Thank you for attending - Depart at 3.30p.m            |                |                   |    |         |  |  |  |  |  |